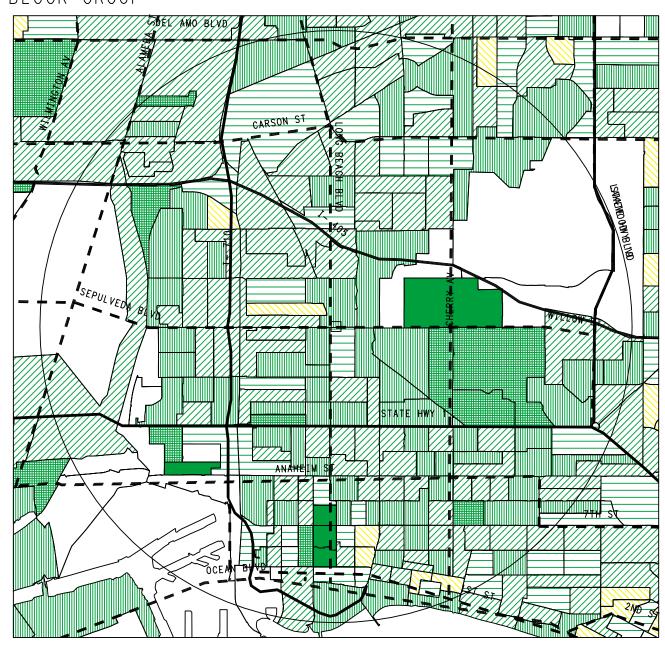

#### NO FAITH INVOLVEMENT

- 25% to 40%
- 40% to 46%
- 46% to 48%
- 48% to 53%
- 53% to 63%

National Average: 34.7%

- ☐ Site Location with 3 mile radius
- Major Highways
- Major Roads

MINISTRY AREA BY BLOCK GROUP