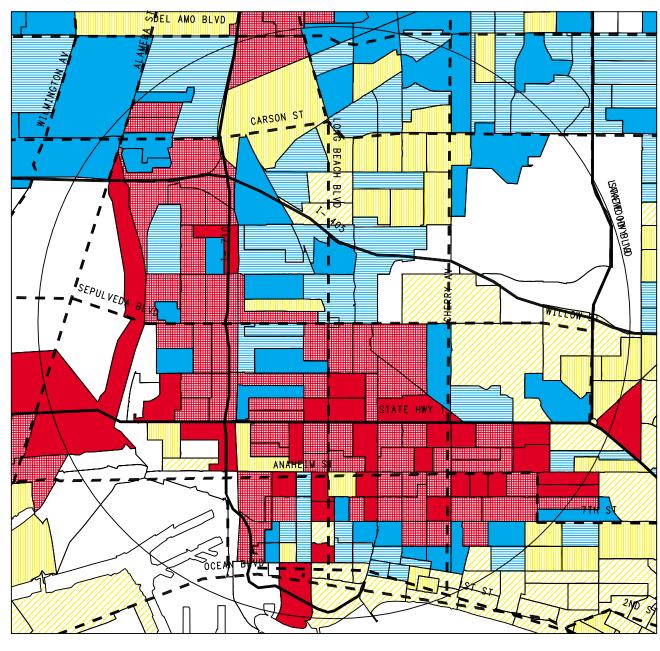

MINISTRY AREA BY BLOCK GROUP

**\$17,500 to \$25,000** \$25,000 to \$35,000

**50,000 50,000 \$50,000** 

\$50,000 to \$75,000

**\$75,000** to \$225,000

National Average: \$67,918

☐ Site Location with 3 mile radius

Major Highways

Major Roads

MINISTRY AREA BY BLOCK GROUP

ESTIMATED PERCENTAGE OF 2009 HOUSEHOLDS WITH LIKELIHOOD OF