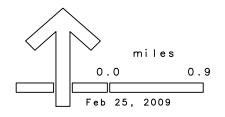

MINISTRY AREA BY BLOCK GROUP

**\$17,500 to \$25,000** \$25,000 to \$35,000

**50,000 50,000 \$50,000** 

\$50,000 to \$75,000

**\$75,000** to \$225,000

National Average: \$67,918

☐ Site Location with 3 mile radius

Major Highways

Major Roads

MINISTRY AREA BY BLOCK GROUP

ESTIMATED PERCENTAGE OF 2009 HOUSEHOLDS WITH LIKELIHOOD OF