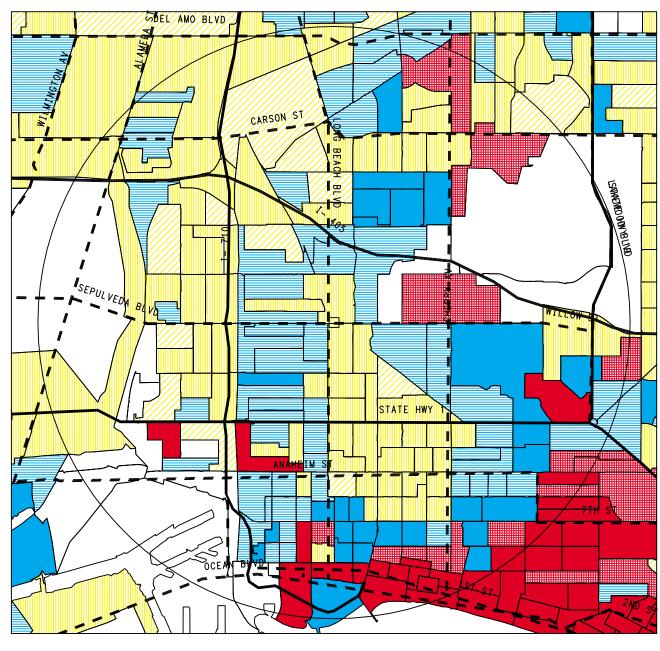

MINISTRY AREA BY BLOCK GROUP

**\$17,500 to \$25,000** \$25,000 to \$35,000

**50,000 50,000 \$50,000** 

\$50,000 to \$75,000

**\$75,000** to \$225,000

National Average: \$67,918

☐ Site Location with 3 mile radius

Major Highways

Major Roads

MINISTRY AREA BY BLOCK GROUP

ESTIMATED PERCENTAGE OF 2009 HOUSEHOLDS WITH LIKELIHOOD OF