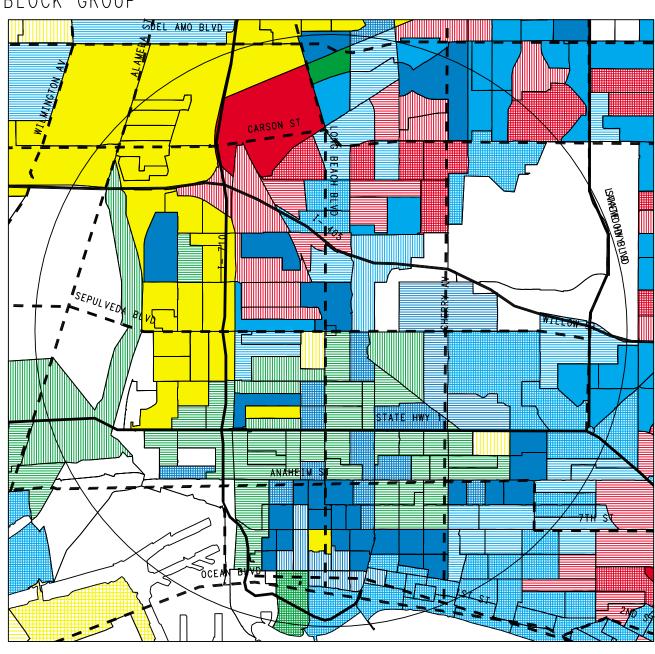

MINISTRY AREA BY BLOCK GROUP

#### PRIMARY U.S. LIFESTYLES SEGMENT

- Traditional Affluent Families Educated Mid-Life Families
- Prosperous Diversity
- Rising Potential Professionals Suburban Mid-Life Families
- Educated New Starters
- Secure Mid-Life Families
- Reliable Young Starters
- Large Young Families
- Established Empty-Nesters
- Metro Multi-Ethnic Diversity
- Building Country Families
- Working Urban Life
- Rising Multi-Ethnic Urbanites
- Surviving Urban Diversity
- Struggling Hispanic Households
- Struggling Urban Diversity Struggling Black Households
- Struggling Urban Life
- Unclassified Households