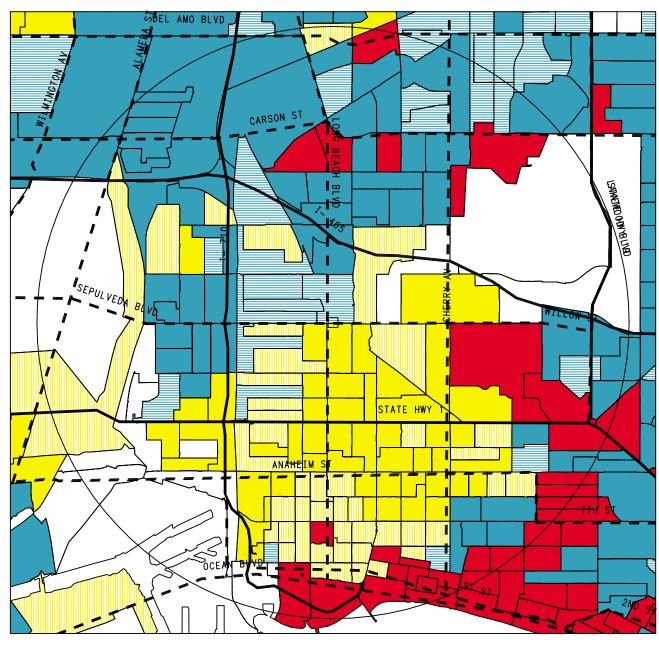

PERCENTAGE OF 2009 POPULATION:

AGES 30-49

- 12% to 24%
- 24% to 28%
- 28% to 32%
- 32% to 36%
- 36% to 40%
- 40% to 61%

National Average: 28%

- ☐ Site Location with 3 mile radius
- Major Highways
- Major Roads

- Major Highways
- Major Roads

MINISTRY AREA BY BLOCK GROUP

PERCENTAGE OF 2009 POPULATION:

AGES 18-29

- 4% to 11%
- 11% to 13%
- 13% to 16%
- 16% to 18%
- 18% to 21%
- 21% to 48%

National Average: 16.8%

- ☐ Site Location with 3 mile radius
- Major Highways
- Major Roads