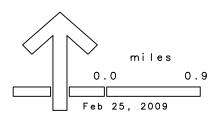

MINISTRY AREA BY BLOCK GROUP

#### PROJECTED POPULATION GROWTH PERCENTAGE BETWEEN 2009 AND 2014

- -5% to -1%-1% to 1% 1% to 5%
- 5% to 10% 10% to 20%
- 20% to 58%

National Average: 4.9%

- ☐ Site Location with 3 mile radius
- Major Highways
- Major Roads