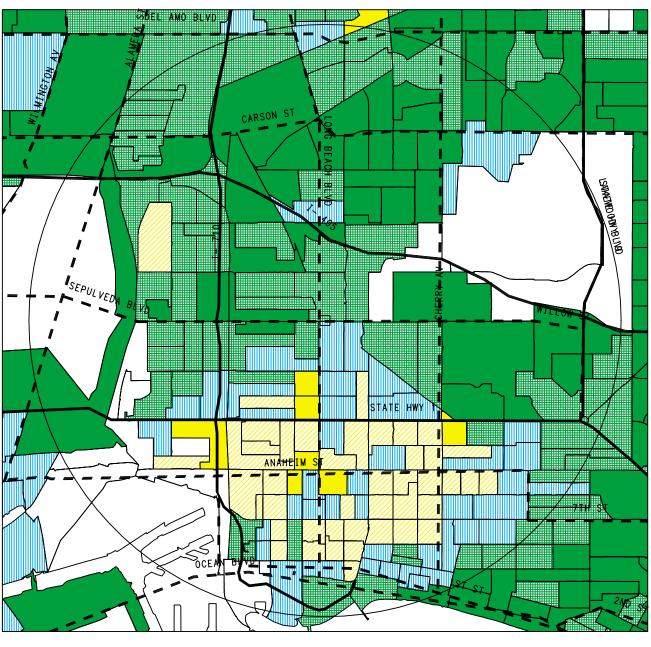

#### NO FAITH INVOLVEMENT

- 25% to 40%
- 40% to 46%
- 46% to 48%
- 48% to 53%
- 53% to 63%

National Average: 34.7%

- ☐ Site Location with 3 mile radius
- Major Highways
- Major Roads

MINISTRY AREA BY BLOCK GROUP

MINISTRY AREA BY BLOCK GROUP